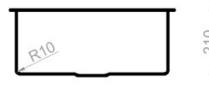

## Cayman

Aquis Cayman 500 Single Bowl

| Models                                    | Corner Radius            |  |
|-------------------------------------------|--------------------------|--|
| 14 CAB500                                 | 10mm                     |  |
| Overall Dimensions W x D                  | Waste                    |  |
| 540 x 460mm                               | 90mm                     |  |
| Bowl Dimensions W x D x H                 | Installation             |  |
| 500 x 420 x 210mm                         | Top / Flush / Undermount |  |
| Material & Finish                         | Minimum Cabinet Size     |  |
| 1.0mm 304 Stainless Steel,<br>Scotchbrite | 620mm                    |  |