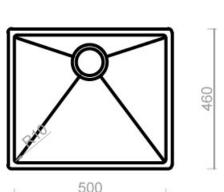

## Cayman

Aquis Cayman 500 Single Bowl

| Models                                    | Corner Radius            |  |
|-------------------------------------------|--------------------------|--|
| 14 CAB500                                 | 10mm                     |  |
| Overall Dimensions W x D                  | Waste                    |  |
| 540 x 460mm                               | 90mm                     |  |
| Bowl Dimensions W x D x H                 | Installation             |  |
| 500 x 420 x 210mm                         | Top / Flush / Undermount |  |
| Material & Finish                         | Minimum Cabinet Size     |  |
| 1.0mm 304 Stainless Steel,<br>Scotchbrite | 620mm                    |  |