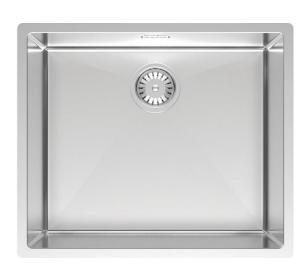

## Cayman

Aquis Cayman 500 Single Bowl

| Models                                    | Corner Radius            |  |
|-------------------------------------------|--------------------------|--|
| 14 CAB500                                 | 10mm                     |  |
| Overall Dimensions W x D                  | Waste                    |  |
| 540 x 460mm                               | 90mm                     |  |
| Bowl Dimensions W x D x H                 | Installation             |  |
| 500 x 420 x 210mm                         | Top / Flush / Undermount |  |
| Material & Finish                         | Minimum Cabinet Size     |  |
| 1.0mm 304 Stainless Steel,<br>Scotchbrite | 620mm                    |  |